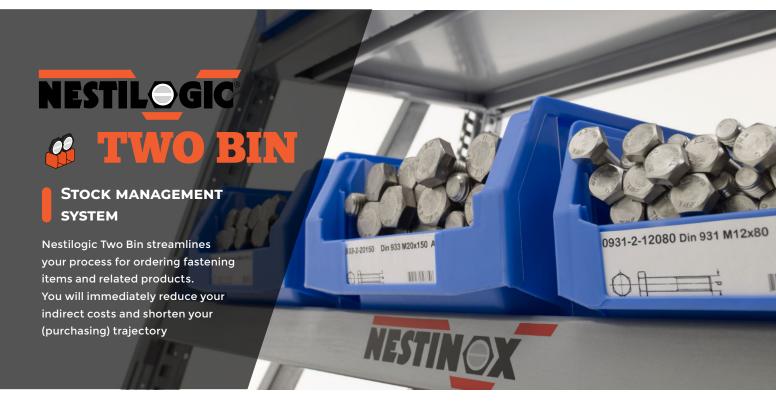

## TWO BIN Two bins with loosened products; inventory control via scanner and web portal